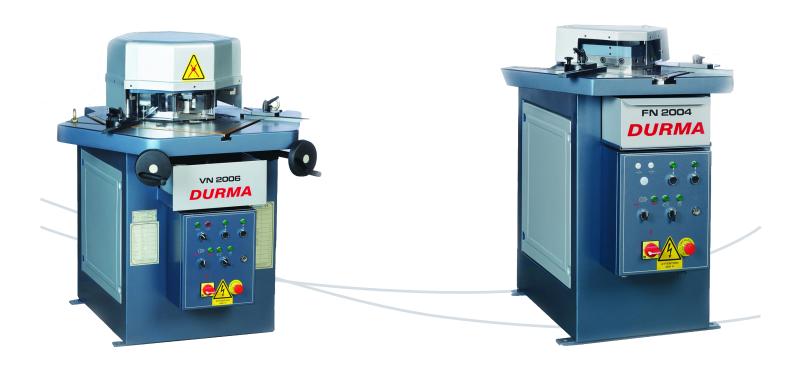

## NOTCHERS

FN & VN SERIES

BETTER PARTS >>>> BETTER PROFITS

## NOTCHERS

|                                                | VN            | FN     |
|------------------------------------------------|---------------|--------|
| 30-140° Quickset Adjustment of Notch Angle     | S             | -      |
| Two Protractor Gauges Material Holddowns       | S             | -      |
| T-Slotted Table with Recessed Measuring Scales | S             | S      |
| Hand & Foot Control                            | S             | S      |
| Slug Chute                                     | S             | S      |
| Adjustable Back Stop for Side Shearing         | S             | S      |
| Automatic Blade Clearance                      | S             | S      |
| Max Thickness                                  | 10 Ga. & 1/4" | 10 Ga. |
| Angle of Notch                                 | 30 - 140      | 90     |
| Size of Notch                                  | 7.9"          | 7.9"   |