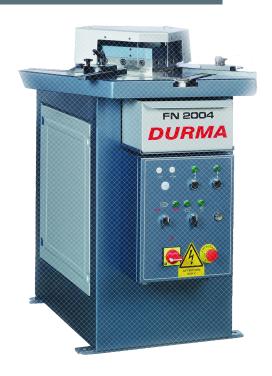

## NOTCHERS

FN & VN SERIES

BETTER PARTS >>>> BETTER PROFITS

## NOTCHERS

|                                                | VN            | FN     |
|------------------------------------------------|---------------|--------|
| 30-140° Quickset Adjustment of Notch Angle     | S             | -      |
| Two Protractor Gauges Material Holddowns       | S             | -      |
| T-Slotted Table with Recessed Measuring Scales | S             | S      |
| Hand & Foot Control                            | S             | S      |
| Slug Chute                                     | S             | S      |
| Adjustable Back Stop for Side Shearing         | S             | S      |
| Automatic Blade Clearance                      | S             | S      |
| Max Thickness                                  | 10 Ga. & 1/4" | 10 Ga. |
| Angle of Notch                                 | 30 - 140      | 90     |
| Size of Notch                                  | 7.9"          | 7.9"   |