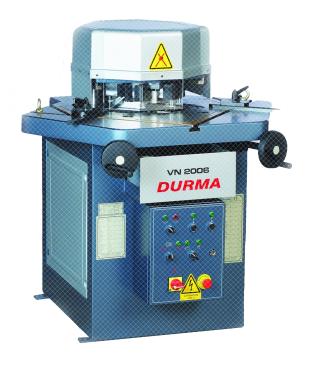

## NOTCHERS

FN & VN SERIES

BETTER PARTS >>>> BETTER PROFITS

## NOTCHERS

|                                                | VN            | FN     |
|------------------------------------------------|---------------|--------|
| 30-140° Quickset Adjustment of Notch Angle     | S             | -      |
| Two Protractor Gauges Material Holddowns       | S             | -      |
| T-Slotted Table with Recessed Measuring Scales | S             | S      |
| Hand & Foot Control                            | S             | S      |
| Slug Chute                                     | S             | S      |
| Adjustable Back Stop for Side Shearing         | S             | S      |
| Automatic Blade Clearance                      | S             | S      |
| Max Thickness                                  | 10 Ga. & 1/4" | 10 Ga. |
| Angle of Notch                                 | 30 - 140      | 90     |
| Size of Notch                                  | 7.9"          | 7.9"   |